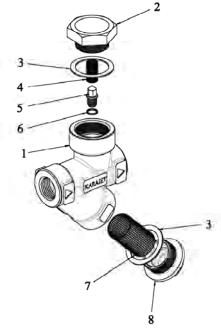

# Dimensions / weights (approximate) in mm and kg

| Size              | A       |      |      |     |    | Weight  |      |      |
|-------------------|---------|------|------|-----|----|---------|------|------|
|                   | Screwed | #150 | #300 | В   | С  | Screwed | #150 | #300 |
| $\frac{1}{2}$     | 80      | 180  | 190  | 120 | 42 | 1       | 2.1  | 2.7  |
| $\frac{3}{4}^{"}$ | 80      | 190  | 200  | 120 | 42 | 1       | 2.7  | 3.7  |
| 1                 | 80      | 195  | 205  | 120 | 42 | 1       | 3.4  | 4.6  |