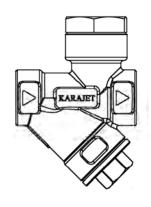

#### Material

| NO | Part                     | Material            |
|----|--------------------------|---------------------|
| 1  | Body                     | ASTM A351-CF3M      |
| 2  | Тор сар                  | ASTM A351-CF3M      |
| 3  | Gasket                   | Graphite            |
| 4  | Secondary strainer       | 316 stainless steel |
| 5  | Removable orifice insert | 316 stainless steel |
| 6  | Orifice insert gasket    | PTFE                |
| 7  | Primary strainer         | 316 stainless steel |
| 8  | Bottom cap               | ASTM A351-CF3M      |