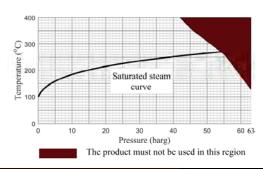

### **Pressure / temperature limits**

| PN63      |  |  |
|-----------|--|--|
| 63 barg @ |  |  |
| 125°C     |  |  |
| 400 °C @  |  |  |
| 42barg    |  |  |
| 95 barg   |  |  |
|           |  |  |