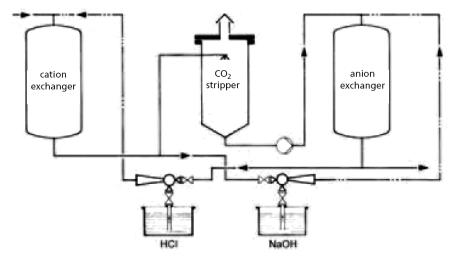

Demineralization unit in water treatment plant: liquid jet liquid pumps convey HCl and NaOH in proportion