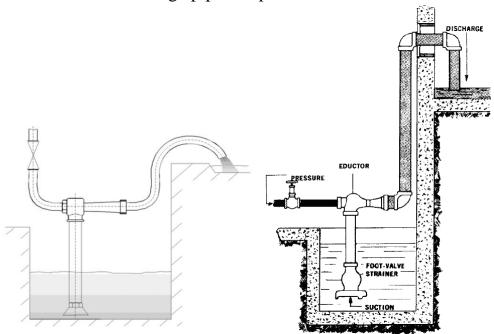

#### **Installation Requirements**

- The connection pipes have to be of at least the same size as the connections of the water jet pump
- The pumps have to operate against pressure. Therefore, it is recommended to install a non return and a throttle-valve after the water jet pump.

# **Liquid Jet Liquid Pump Catalog**

- The cleaning of the water jet pump is done by closing the throttlevalve after the pump. The driving water flows through the suction pipe and removes impurities.
- A bend in the discharge pipe can prevent backflow