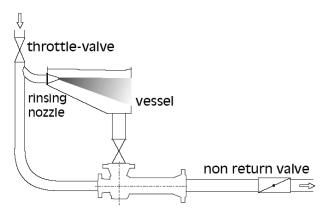

#### **Installation Requirements**

- The connection pipes have to be of at least the same size as the connections of the water jet pump
- The pumps have to operate against pressure. Therefore, it is recommended to install a non return and a throttle-valve after the water jet pump.

# **Liquid Jet Liquid Pump Catalog**

- The cleaning of the water jet pump is done by closing the throttlevalve after the pump. The driving water flows through the suction pipe and removes impurities.
- A bend in the discharge pipe can prevent backflow

• In case of conveying slurry and sludge It is recommended to provide rinsing water because the suction medium has to be flowable.

• The slurry suction pipe should be installed straight between jet pump and vessel. In case of a blocked suction pipe it is easy to clean after removing the cleaning cap.